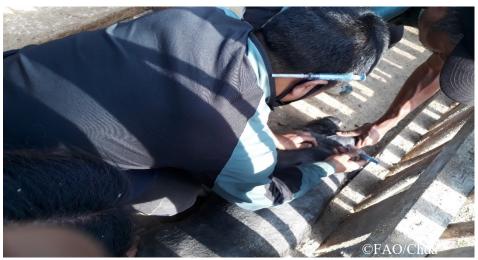

| Total                | 396        |                                                                                                                                                                                                                                                                                            |
|       |                            |                  | Totai                | 471        |                                                                                                                                                                                                                                                                                            |









## In Synergy with





## Vaccination at the farmers backyard pig farm: