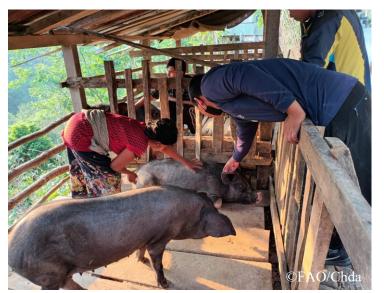

| Total                | 396        |                                                                                                                                                                                                                                                                                            |
|       |                            |                  | Totai                | 471        |                                                                                                                                                                                                                                                                                            |









## In Synergy with





## Vaccination at the farmers backyard pig farm: