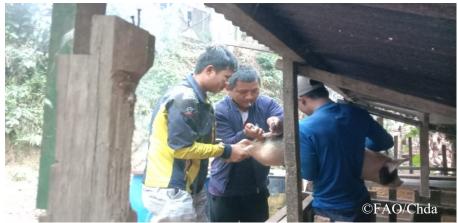

| Total                | 396        |                                                                                                                                                                                                                                                                                            |
|       |                            |                  | Totai                | 471        |                                                                                                                                                                                                                                                                                            |









## In Synergy with





## Vaccination at the farmers backyard pig farm: