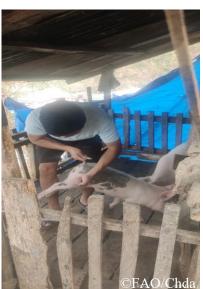

| Total                | 396        |                                                                                                                                                                                                                                                                                            |
|       |                            |                  | Totai                | 471        |                                                                                                                                                                                                                                                                                            |









## In Synergy with





## Vaccination at the farmers backyard pig farm: