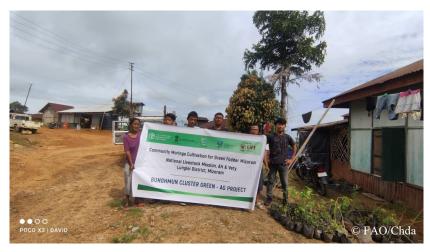

Moringa (*Moringa oleifera*) Seedlings were distributed in Bunghmun Rural development Block, Lunglei District covering 4 Villages i.e., West Bunghmun, Tleu, Sesawm and Laisawral. On July 6 and 7, 2023, 20 beneficiaries received a total of 800 seedlings as well as Rs. 2000/- to each beneficiary as an assistance for land preparation. The list of beneficiaries is attached in Annexure 1-4. The concerned Community Resource Persons gave a brief introduction on Moringa tree and its benefits during time of distribution, and its value addition will be addressed during the implementation of Livestock Farmer Field School.

# Photograph of distribution of Moringa seedlings and Assistance to Farmers of West Bunghmun, Tleu, Laisawral and Sesawm villages