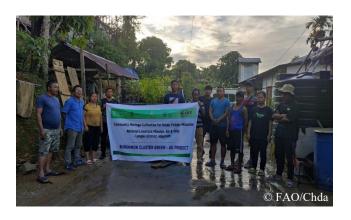

# Photograph of distribution of Moringa seedlings and Assistance to Farmers of West Bunghmun, Tleu, Laisawral and Sesawm villages

Moringa (*Moringa oleifera*) Seedlings were distributed in Bunghmun Rural development Block, Lunglei District covering 4 Villages i.e., West Bunghmun, Tleu, Sesawm and Laisawral. On July 6 and 7, 2023, 20 beneficiaries received a total of 800 seedlings as well as Rs. 2000/- to each beneficiary as an assistance for land preparation. The list of beneficiaries is attached in Annexure 1-4. The concerned Community Resource Persons gave a brief introduction on Moringa tree and its benefits during time of distribution, and its value addition will be addressed during the implementation of Livestock Farmer Field School.