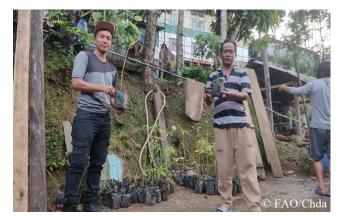

# Photograph of distribution of Moringa seedlings and Assistance to Farmers of West Bunghmun, Tleu, Laisawral and Sesawm villages

Moringa (*Moringa oleifera*) Seedlings were distributed in Bunghmun Rural development Block, Lunglei District covering 4 Villages i.e., West Bunghmun, Tleu, Sesawm and Laisawral. On July 6 and 7, 2023, 20 beneficiaries received a total of 800 seedlings as well as Rs. 2000/- to each beneficiary as an assistance for land preparation. The list of beneficiaries is attached in Annexure 1-4. The concerned Community Resource Persons gave a brief introduction on Moringa tree and its benefits during time of distribution, and its value addition will be addressed during the implementation of Livestock Farmer Field School.