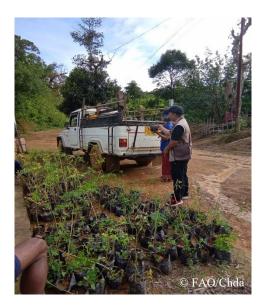

Moringa (*Moringa oleifera*) Seedlings were distributed in Bunghmun Rural development Block, Lunglei District covering 4 Villages i.e., West Bunghmun, Tleu, Sesawm and Laisawral. On July 6 and 7, 2023, 20 beneficiaries received a total of 800 seedlings as well as Rs. 2000/- to each beneficiary as an assistance for land preparation. The list of beneficiaries is attached in Annexure 1-4. The concerned Community Resource Persons gave a brief introduction on Moringa tree and its benefits during time of distribution, and its value addition will be addressed during the implementation of Livestock Farmer Field School.

# Photograph of distribution of Moringa seedlings and Assistance to Farmers of West Bunghmun, Tleu, Laisawral and Sesawm villages