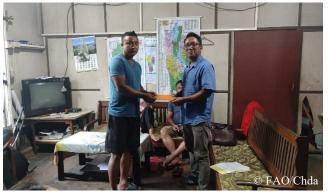

# Photograph of distribution of Moringa seedlings and Assistance to Farmers of West Bunghmun, Tleu, Laisawral and Sesawm villages

Moringa (*Moringa oleifera*) Seedlings were distributed in Bunghmun Rural development Block, Lunglei District covering 4 Villages i.e., West Bunghmun, Tleu, Sesawm and Laisawral. On July 6 and 7, 2023, 20 beneficiaries received a total of 800 seedlings as well as Rs. 2000/- to each beneficiary as an assistance for land preparation. The list of beneficiaries is attached in Annexure 1-4. The concerned Community Resource Persons gave a brief introduction on Moringa tree and its benefits during time of distribution, and its value addition will be addressed during the implementation of Livestock Farmer Field School.