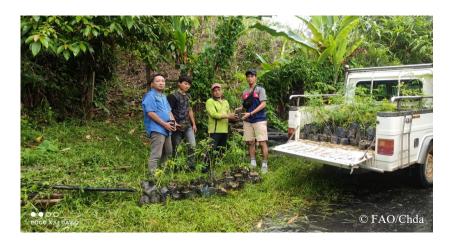

Moringa (*Moringa oleifera*) Seedlings were distributed in Bunghmun Rural development Block, Lunglei District covering 4 Villages i.e., West Bunghmun, Tleu, Sesawm and Laisawral. On July 6 and 7, 2023, 20 beneficiaries received a total of 800 seedlings as well as Rs. 2000/- to each beneficiary as an assistance for land preparation. The list of beneficiaries is attached in Annexure 1-4. The concerned Community Resource Persons gave a brief introduction on Moringa tree and its benefits during time of distribution, and its value addition will be addressed during the implementation of Livestock Farmer Field School.

# Photograph of distribution of Moringa seedlings and Assistance to Farmers of West Bunghmun, Tleu, Laisawral and Sesawm villages