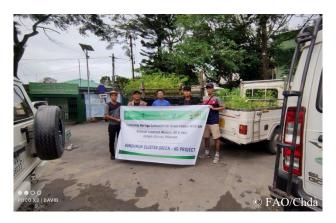

# Photograph of distribution of Moringa seedlings and Assistance to Farmers of West Bunghmun, Tleu, Laisawral and Sesawm villages

Moringa (*Moringa oleifera*) Seedlings were distributed in Bunghmun Rural development Block, Lunglei District covering 4 Villages i.e., West Bunghmun, Tleu, Sesawm and Laisawral. On July 6 and 7, 2023, 20 beneficiaries received a total of 800 seedlings as well as Rs. 2000/- to each beneficiary as an assistance for land preparation. The list of beneficiaries is attached in Annexure 1-4. The concerned Community Resource Persons gave a brief introduction on Moringa tree and its benefits during time of distribution, and its value addition will be addressed during the implementation of Livestock Farmer Field School.